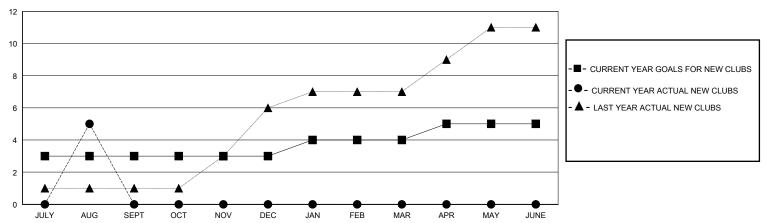

## GOALS AND ACTUAL NEW CLUBS CUMULATIVE

## District 321 F

Results as of: 8/31/2024

| GMT: | LOCATION INDIA | GMT CA  |
|------|----------------|---------|
|      | Clubs          | Members |

|                       | Club          | s         |                       |               | Men                    | nbers                   |                                                    |
|-----------------------|---------------|-----------|-----------------------|---------------|------------------------|-------------------------|----------------------------------------------------|
| RESULTS FOR 2024-2025 |               |           | RESULTS FOR 2024-2025 |               |                        |                         |                                                    |
| QUARTER               | NEW CLUB GOAL | NEW CLUBS | DROPPED CLUBS         | QUARTER MEM   | BER GROWTH NET<br>GOAL | MEMBER GROWTH<br>ACTUAL | DROPPED<br>MEMBERS ACTUAL<br>(including transfers) |
| JULY/AUG/SEPT         | 3             | 5         | 0                     | JULY/AUG/SEPT | 150                    | 296                     | 221                                                |
| OCT/NOV/DEC           | 0             | 0         | 0                     | OCT/NOV/DEC   | 0                      | 0                       | 0                                                  |
| JAN/FEB/MAR           | 1             | 0         | 0                     | JAN/FEB/MAR   | 50                     | 0                       | 0                                                  |
| APR/MAY/JUNE          | 1             | 0         | 0                     | APR/MAY/JUNE  | 75                     | 0                       | 0                                                  |