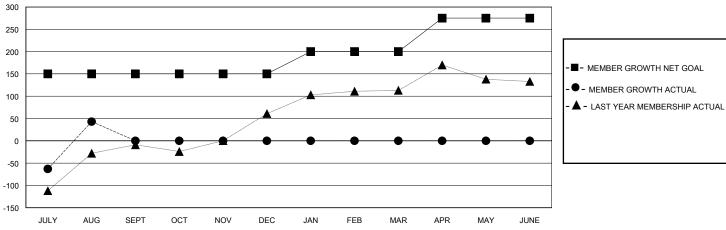

## GOALS AND ACTUAL MEMBERS CUMULATIVE

**NEW MEMBERS** 

|                | _ |
|----------------|---|
| DISTRIBUTION   |   |
| 3,973 (86.78%) |   |
| 603 (13.17%)   | l |
|                | ı |

| DROPPED CLUBS: 0 |     |
|------------------|-----|
| DROPPED MEMBERS  |     |
| DECEASED         | 1   |
| CLUB CANCELLED   | 0   |
| OTHER            | 218 |
| TOTAL            | 219 |

## District 321 F

Results as of: 8/31/2024

| GMT: | LOCATION INDIA | GMT CA  |
|------|----------------|---------|
|      | Clubs          | Members |

|                       | Club          | s         |                       |               | Men                    | nbers                   |                                                    |
|-----------------------|---------------|-----------|-----------------------|---------------|------------------------|-------------------------|----------------------------------------------------|
| RESULTS FOR 2024-2025 |               |           | RESULTS FOR 2024-2025 |               |                        |                         |                                                    |
| QUARTER               | NEW CLUB GOAL | NEW CLUBS | DROPPED CLUBS         | QUARTER MEM   | BER GROWTH NET<br>GOAL | MEMBER GROWTH<br>ACTUAL | DROPPED<br>MEMBERS ACTUAL<br>(including transfers) |
| JULY/AUG/SEPT         | 3             | 5         | 0                     | JULY/AUG/SEPT | 150                    | 296                     | 221                                                |
| OCT/NOV/DEC           | 0             | 0         | 0                     | OCT/NOV/DEC   | 0                      | 0                       | 0                                                  |
| JAN/FEB/MAR           | 1             | 0         | 0                     | JAN/FEB/MAR   | 50                     | 0                       | 0                                                  |
| APR/MAY/JUNE          | 1             | 0         | 0                     | APR/MAY/JUNE  | 75                     | 0                       | 0                                                  |